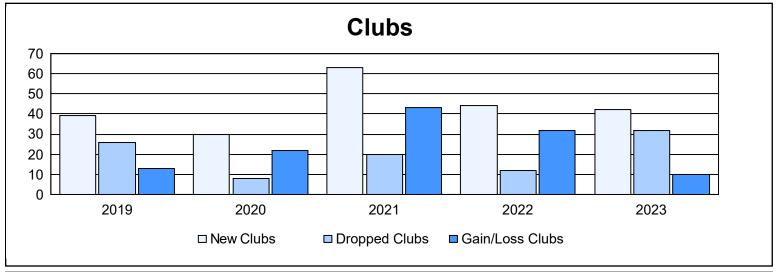

| Year      | New<br>Clubs | Dropped<br>Clubs | Gain/<br>Loss<br>Clubs | New<br>Members | Charter<br>Members | Reinstate<br>Members | Transfer<br>Members | Total<br>Member<br>Added | Total<br>Members<br>Dropped | Gain/<br>Loss<br>Members |
|-----------|--------------|------------------|------------------------|----------------|--------------------|----------------------|---------------------|--------------------------|-----------------------------|--------------------------|
| 2018-2019 | 39           | 26               | 13                     | 1,037          | 927                | 110                  | 20                  | 2,094                    | 1,455                       | 639                      |
| 2019-2020 | 30           | 8                | 22                     | 962            | 814                | 137                  | 16                  | 1,929                    | 1,561                       | 368                      |
| 2020-2021 | 63           | 20               | 43                     | 1,819          | 1,542              | 82                   | 47                  | 3,490                    | 2,043                       | 1,447                    |
| 2021-2022 | 44           | 12               | 32                     | 1,678          | 1,111              | 102                  | 28                  | 2,919                    | 2,244                       | 675                      |
| 2022-2023 | 42           | 32               | 10                     | 1,205          | 1,123              | 221                  | 66                  | 2,615                    | 2,630                       | -15                      |
| Average   | 44           | 20               | 24                     | 1,340          | 1,103              | 130                  | 35                  | 2,609                    | 1,987                       | 623                      |